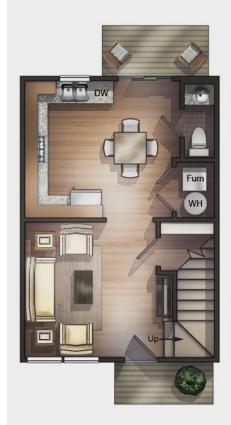

## **TOWNHOME FLOOR PLAN**

## 945 SQ FT

Living Room 24'-4" x 12'-4" Kitchen 18-0" x 9'-0" Master Bedroom 14'-6" x 15'-2" Bedroom 12'-4" x 14"-8" Rental Rate: \$1200 per month

No pets Non-smoking

## **FEATURES**

- ♦ 2 Bedroom
- ♦ 1 Full Bath
- ♦ 1 Half Bath
- ♦ 9 ft. Ceilings with Crown Moulding
- ♦ Shaw Natural Impact Laminate Flooring
- Legacy Debut Espresso Soft Close Maple Cabinets
- ♦ Caesarstone Quartz Countertops
- ♦ Stainless Steel Appliances
- French Door Refrigerator
- Microwave with Hidden Venting System
- ♦ Monochromatic Dishwasher with
- Moen Brushed Nickle Faucet with Pull Out Sprayer
- ♦ Wide Slate Blinds
- ♦ Neutral Frieze Carpet
- Custom Vanities with Ample Storage in Bathroom
- ♦ Ceramic Vessel Sinks
- Granite Countertops
- Wall and Floor Tiled Showers with Glass Enclosures
- ♦ Designer Ceramic Flooring
- ♦ Front Load Washer and Dryer
- ♦ Central air conditioning
- ♦ Outdoor Patio