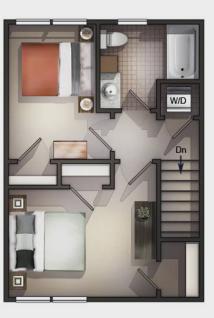

## **TOWNHOME FLOOR PLAN**

## 945 SQ FT

Living Room 24'-4" x 12'-4" Kitchen 18-0" x 9'-0" Master Bedroom 14'-6" x 15'-2" Bedroom 12'-4" x 14"-8" Rental Rate: \$1200 per month

No pets Non-smoking

## **FEATURES**

- ♦ 2 Bedroom
- ♦ 1 Full Bath
- ♦ 1 Half Bath
- ♦ 9 ft. Ceilings with Crown Moulding
- ♦ Shaw Natural Impact Laminate Flooring
- Legacy Debut Espresso Soft Close Maple Cabinets
- ♦ Caesarstone Quartz Countertops
- ♦ Stainless Steel Appliances
- French Door Refrigerator
- Microwave with Hidden Venting System
- ♦ Monochromatic Dishwasher with
- Moen Brushed Nickle Faucet with Pull Out Sprayer
- ♦ Wide Slate Blinds
- ♦ Neutral Frieze Carpet
- Custom Vanities with Ample Storage in Bathroom
- ♦ Ceramic Vessel Sinks
- Granite Countertops
- Wall and Floor Tiled Showers with Glass Enclosures
- ♦ Designer Ceramic Flooring
- ♦ Front Load Washer and Dryer
- ♦ Central air conditioning
- ♦ Outdoor Patio